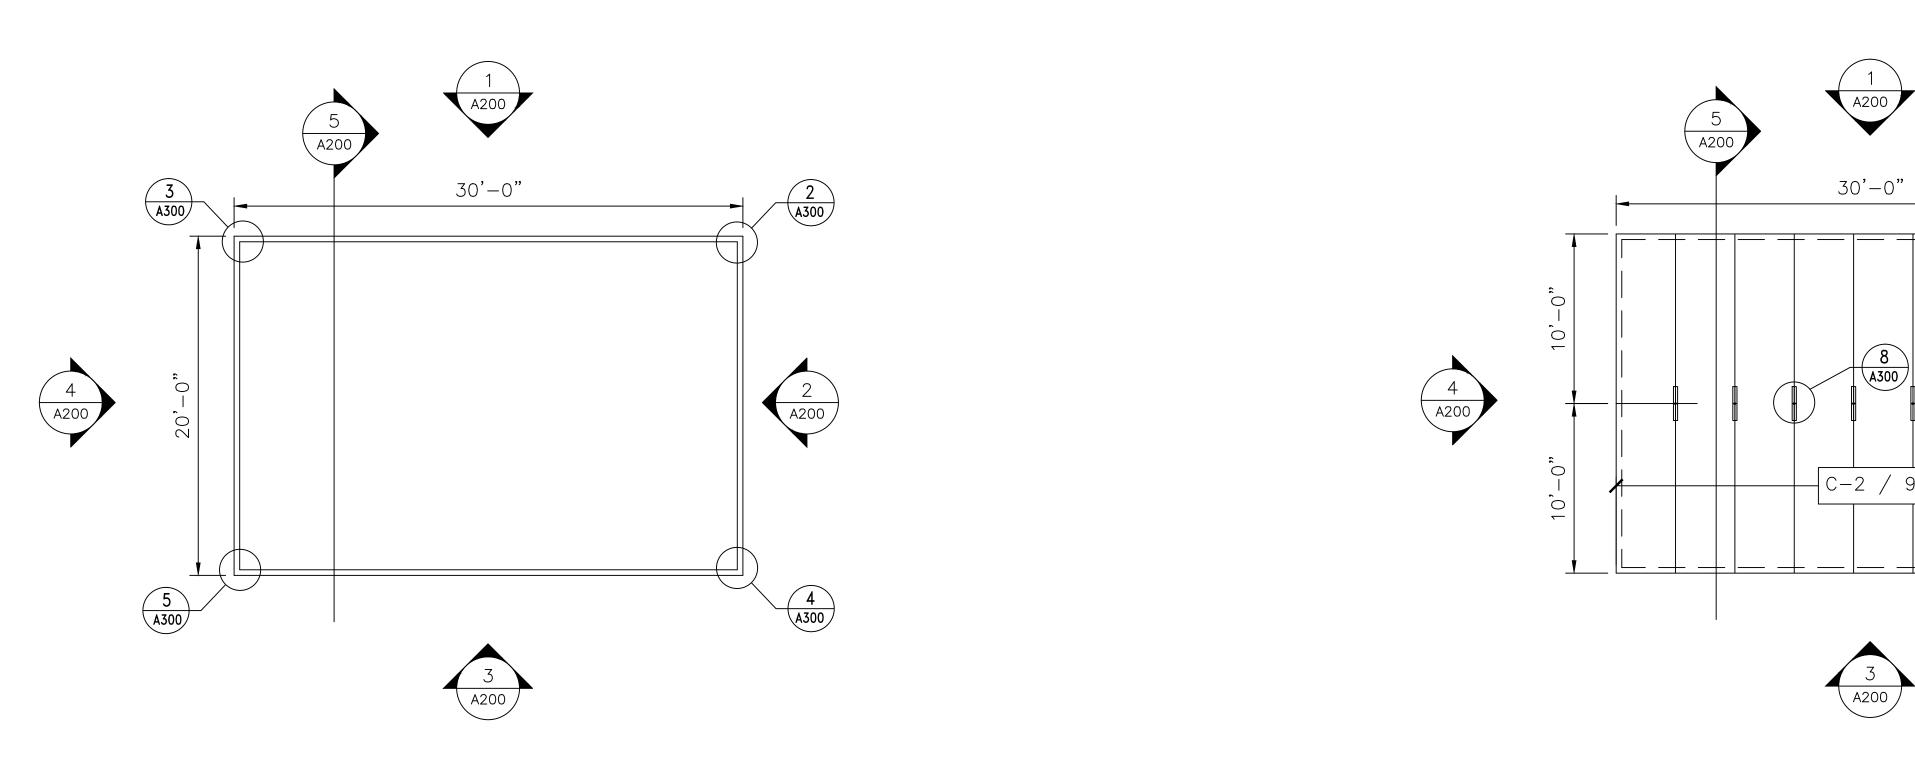

| PANEL<br>DESIG. | PANEL<br>HEIGHT | QTY OF<br>PANELS | PANEL<br>THICK | PANEL<br>SERIES | PANEL<br>COLOR |
|-----------------|-----------------|------------------|----------------|-----------------|----------------|
| W-1             | 10'-0"          | 30               | 4"             | MESALINE        | USDA WHITE     |
| C-2             | 20'-0"          | 9                | 4"             | MESALINE        | USDA WHITE     |

| PANEL  | PANEL  | QTY OF | PANEL | PANEL    | PANEL      |
|--------|--------|--------|-------|----------|------------|
| DESIG. | HEIGHT | PANELS | THICK | SERIES   | COLOR      |
| W-1    | 10'-0" | 30     | 4"    | MESALINE | USDA WHITE |
| C-2    | 20'-0" | 9      | 4"    | MESALINE | USDA WHITE |