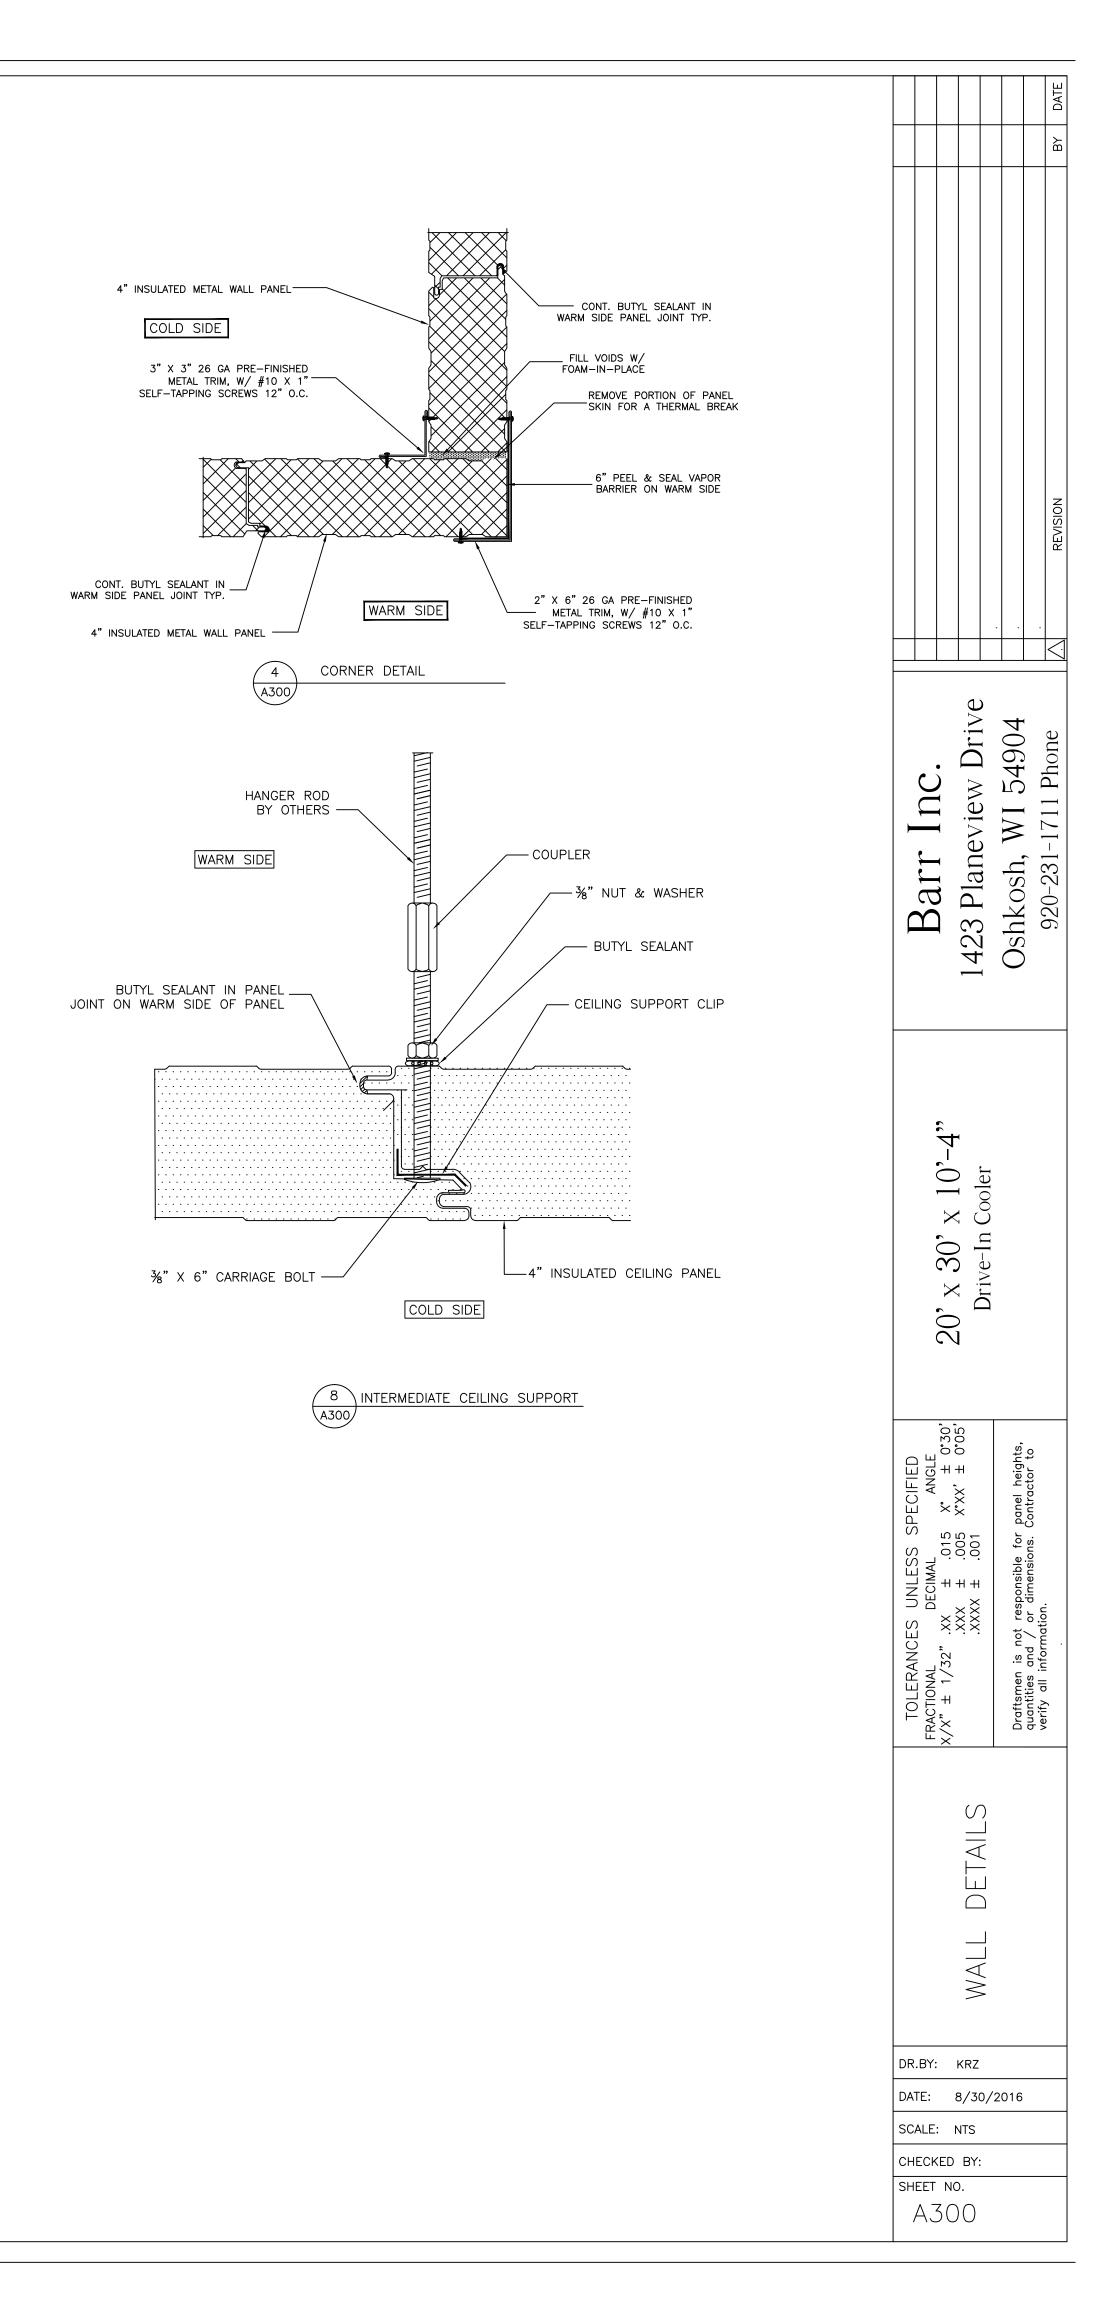

## **DRAWING INDEX**

- **T.1** TITLE SHEET
- A100 FLOOR/CEILING PLAN
- A200 **INSULATED WALL PANEL ELEVATIONS**
- **A300 INSULATED WALL PANEL DETAILS**

## Barr Inc. 1423 Planeview Drive Oshkosh, WI 54904 920-231-1711 Phone

## 20' x 30' x 10'-4" Drive-In Cooler

|                                                                                |                                                                                |                                                                                                  | DATE                                                                                                                           |  |  |
|--------------------------------------------------------------------------------|--------------------------------------------------------------------------------|--------------------------------------------------------------------------------------------------|--------------------------------------------------------------------------------------------------------------------------------|--|--|
|                                                                                |                                                                                |                                                                                                  | BY DA'                                                                                                                         |  |  |
|                                                                                |                                                                                |                                                                                                  |                                                                                                                                |  |  |
|                                                                                |                                                                                |                                                                                                  | REVISION                                                                                                                       |  |  |
| Barr Inc.                                                                      | 1423 Planeview Drive                                                           | Oshkosh, WI 54904                                                                                | $\mathbb{Z}$                                                                                                                   |  |  |
| 20' x 30' x 10'-4"<br>Drive-In Cooler                                          |                                                                                |                                                                                                  |                                                                                                                                |  |  |
| TOLERANCES UNLESS SPECIFIED<br>FRACTIONAL DECIMAL ANGLE                        | X/X" ± 1/32" .XX ± .015 X° ± 0.30'<br>.XXX ± .005 X°XX' ± 0°05'<br>.XXX ± .001 | Draftsmen is not responsible for panel heights,<br>quantities and / or dimensions. Contractor to | Draftsmen is not responsible for panel heights, quantities and $\nearrow$ or dimensions. Contractor to verify all information. |  |  |
|                                                                                |                                                                                |                                                                                                  |                                                                                                                                |  |  |
| DR.BY: KRZ<br>DATE: 8/30/2016<br>SCALE: NTS<br>CHECKED BY:<br>SHEET NO.<br>T.1 |                                                                                |                                                                                                  |                                                                                                                                |  |  |