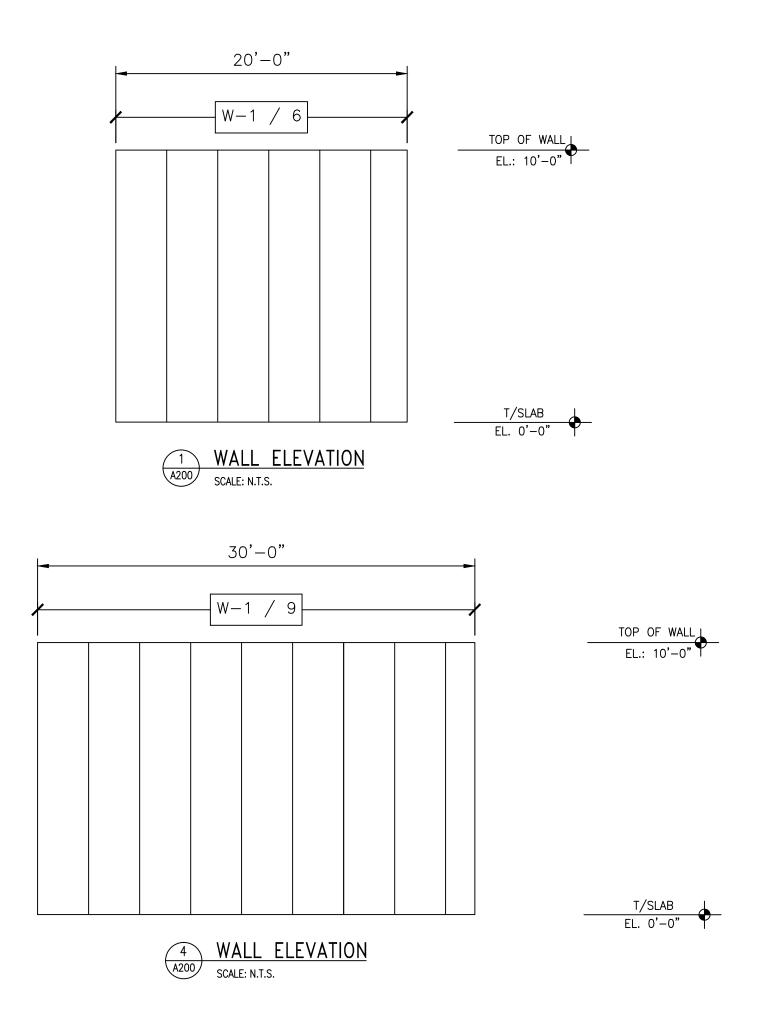

| PANEL<br>DESIG. | PANEL<br>HEIGHT | QTY OF<br>PANELS | PANEL<br>THICK | PANEL<br>SERIES | PANEL<br>COLOR |
|-----------------|-----------------|------------------|----------------|-----------------|----------------|
| W-1             | 10'-0"          | 30               | 4"             | MESALINE        | USDA WHITE     |
| C-2             | 20'-0"          | 9                | 4"             | MESALINE        | USDA WHITE     |

| PANEL  | PANEL  | QTY OF | PANEL | PANEL    | PANEL      |
|--------|--------|--------|-------|----------|------------|
| DESIG. | HEIGHT | PANELS | THICK | SERIES   | COLOR      |
| W-1    | 10'-0" | 30     | 4"    | MESALINE | USDA WHITE |
| C-2    | 20'-0" | 9      | 4"    | MESALINE | USDA WHITE |