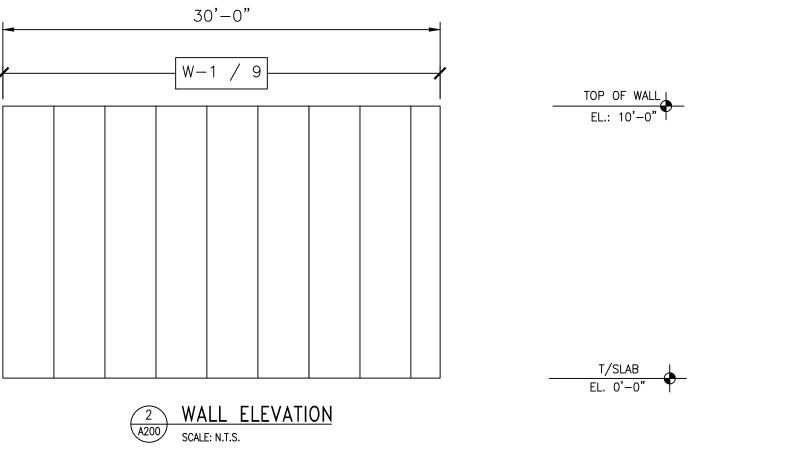

| PANEL<br>DESIG. | PANEL<br>HEIGHT | QTY OF<br>PANELS | PANEL<br>THICK | PANEL<br>SERIES | PANEL<br>COLOR |
|-----------------|-----------------|------------------|----------------|-----------------|----------------|
| W-1             | 10'-0"          | 30               | 4"             | MESALINE        | USDA WHITE     |
| C-2             | 20'-0"          | 9                | 4"             | MESALINE        | USDA WHITE     |

| PANEL  | PANEL  | QTY OF | PANEL | PANEL    | PANEL      |
|--------|--------|--------|-------|----------|------------|
| DESIG. | HEIGHT | PANELS | THICK | SERIES   | COLOR      |
| W-1    | 10'-0" | 30     | 4"    | MESALINE | USDA WHITE |
| C-2    | 20'-0" | 9      | 4"    | MESALINE | USDA WHITE |