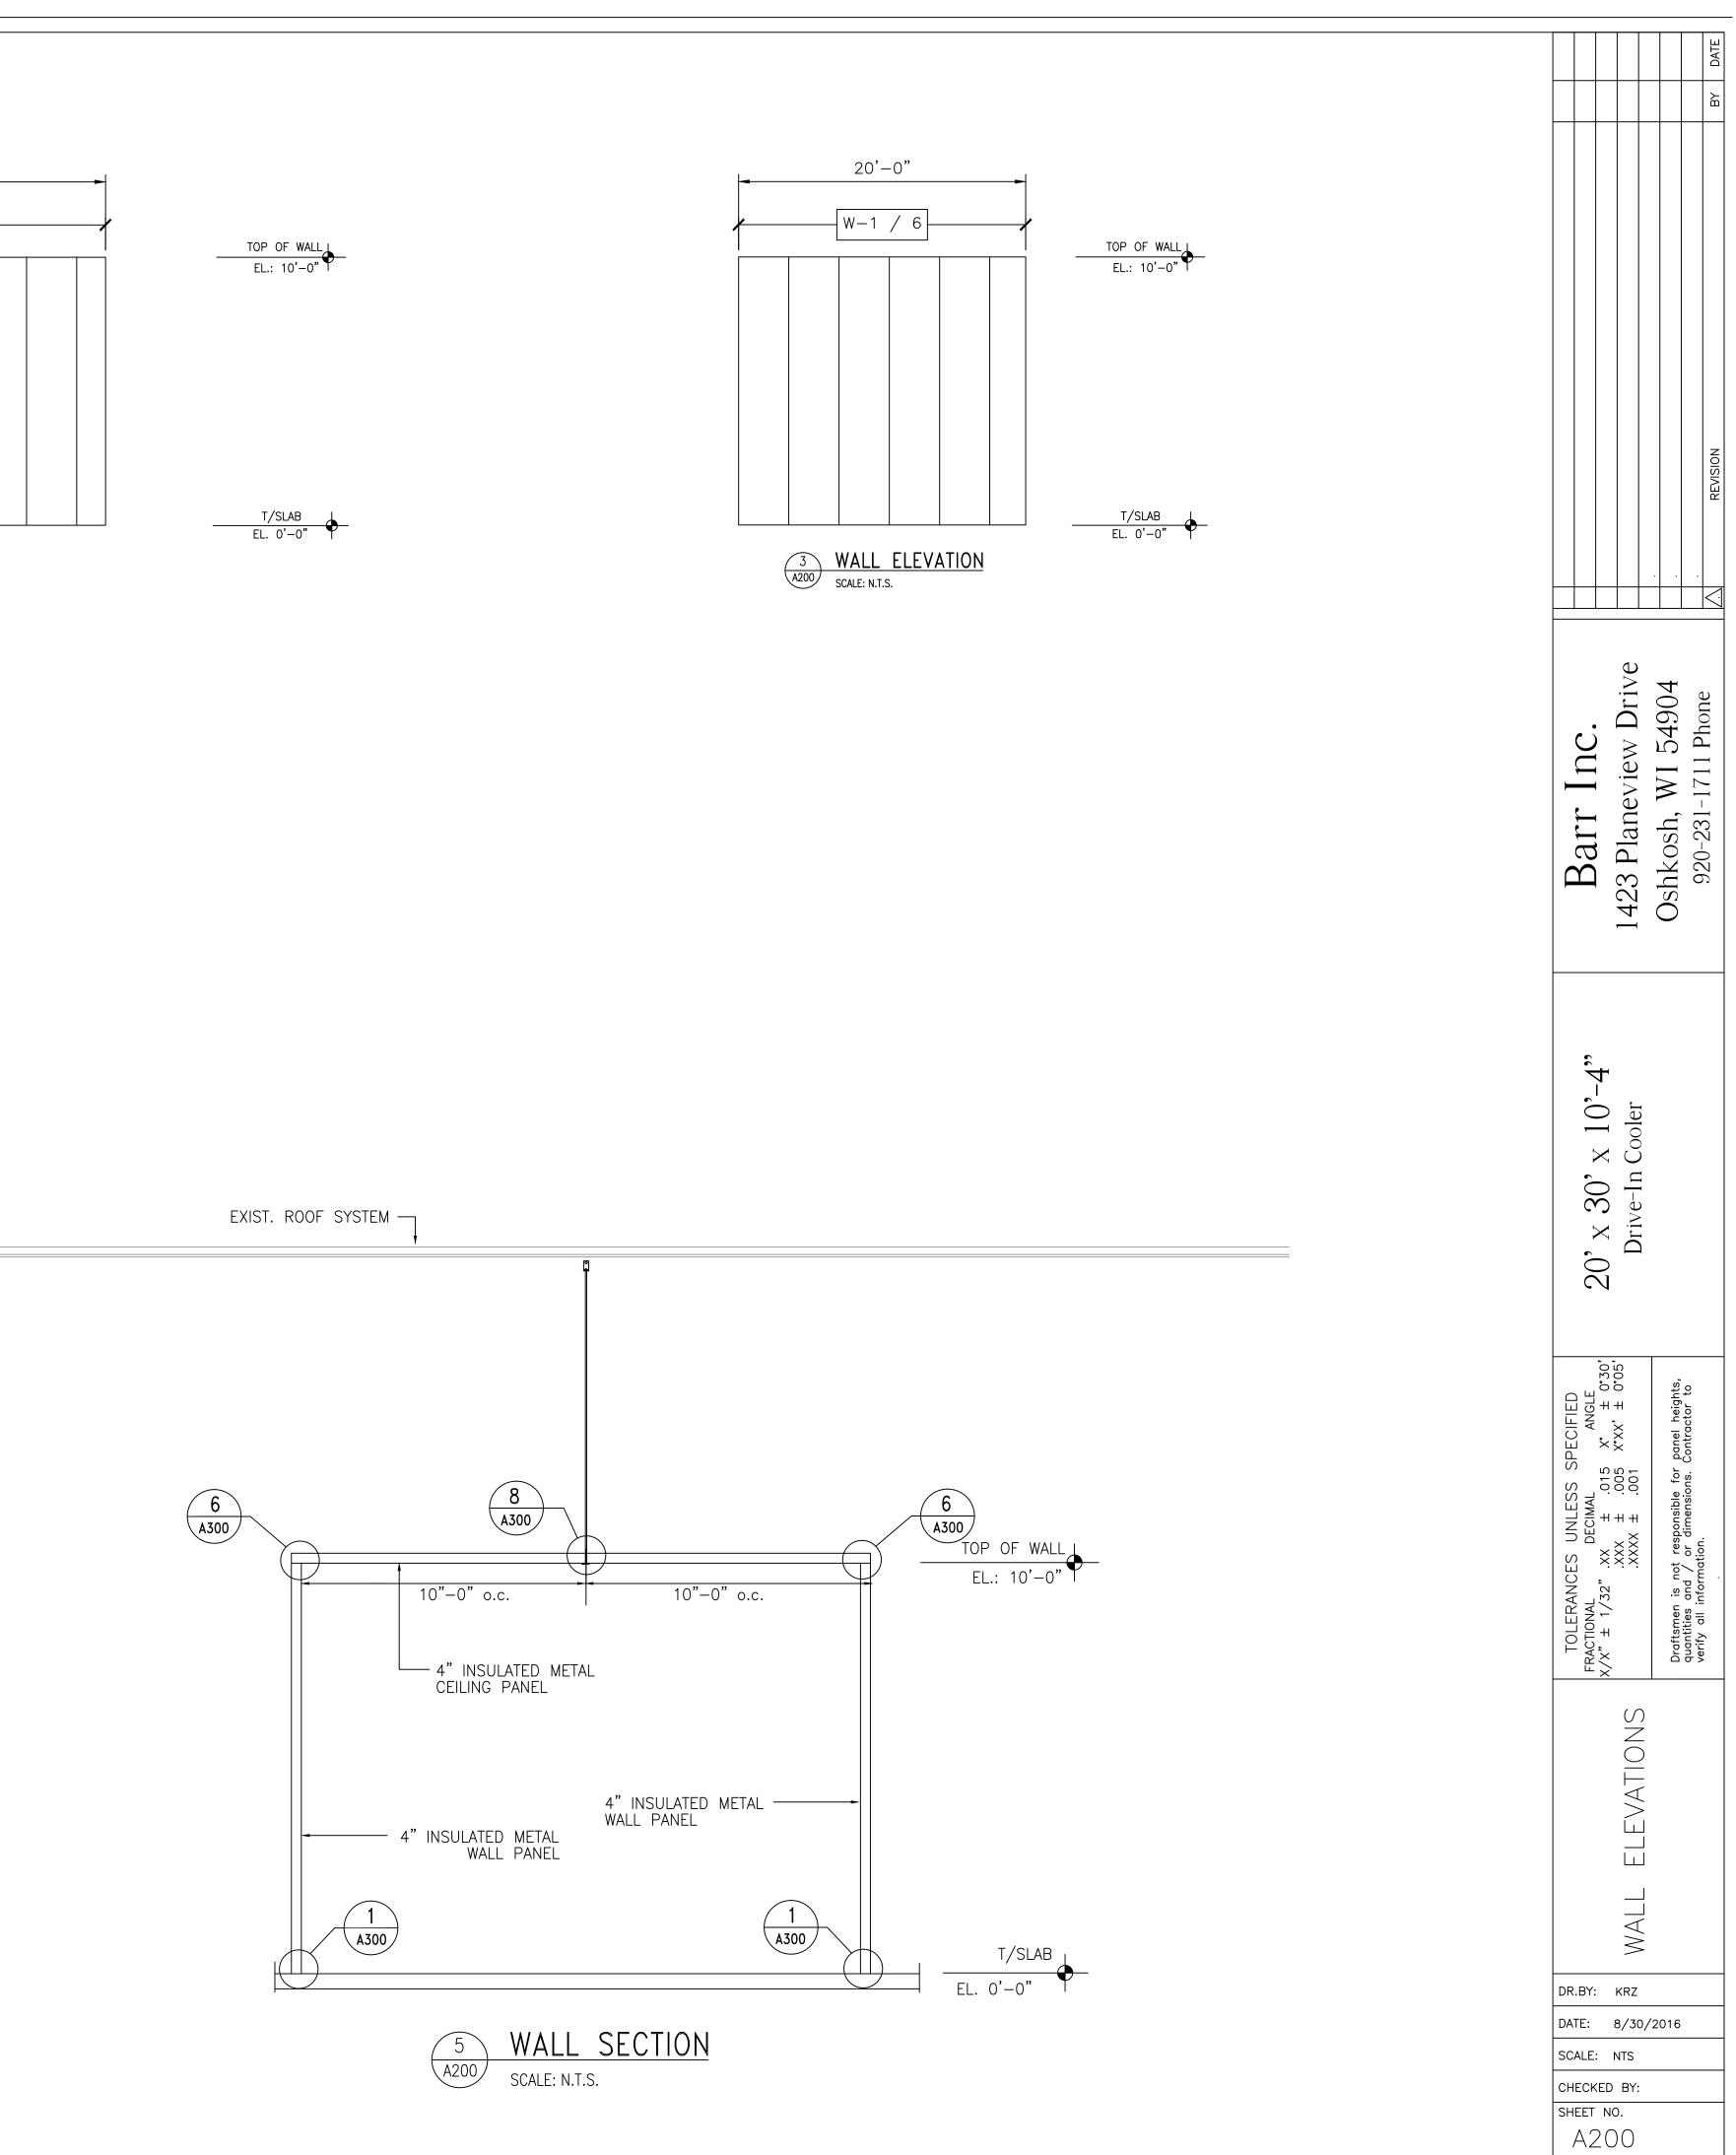

| PANEL<br>DESIG. | PANEL<br>HEIGHT | QTY OF<br>PANELS | PANEL<br>THICK | PANEL<br>SERIES | PANEL<br>COLOR |
|-----------------|-----------------|------------------|----------------|-----------------|----------------|
| W-1             | 10'-0"          | 30               | 4"             | MESALINE        | USDA WHITE     |
| C-2             | 20'-0"          | 9                | 4"             | MESALINE        | USDA WHITE     |

| PANEL  | PANEL  | QTY OF | PANEL | PANEL    | PANEL      |
|--------|--------|--------|-------|----------|------------|
| DESIG. | HEIGHT | PANELS | THICK | SERIES   | COLOR      |
| W-1    | 10'-0" | 30     | 4"    | MESALINE | USDA WHITE |
| C-2    | 20'-0" | 9      | 4"    | MESALINE | USDA WHITE |